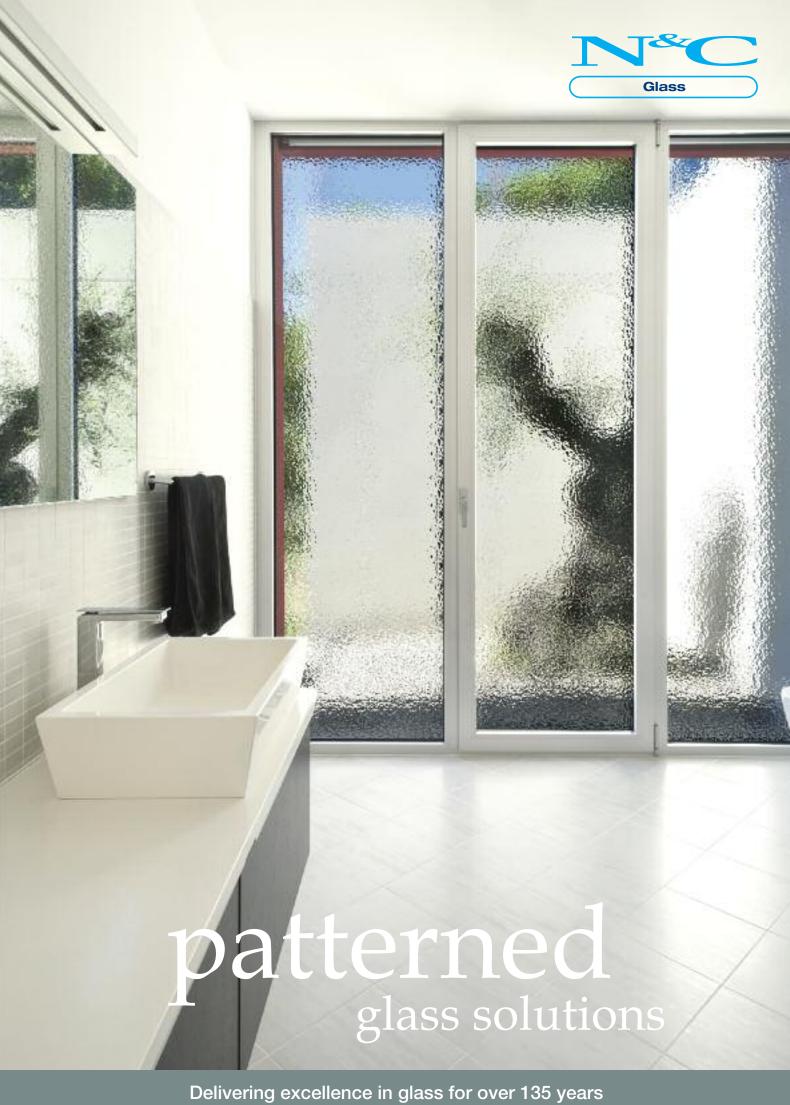

## Patterned Glass

## for light, privacy and style

N&C Patterned Glass is an attractive solution available in various styles, from contemporary to classic. The perfect option for allowing more light into an internal room and where levels of privacy or obscuration are to be achieved. Four levels of obscurity are available, graded from 2 (least obscuration) to 5 (greatest obscuration).

Our N&C Patterned Glass is suitable for use in insulated glass units (IGU's) and can be toughened to meet the requirements for safety glass in areas such as glazed doors, side panels, bathrooms and low level glazing as well as furniture & protective barriers.