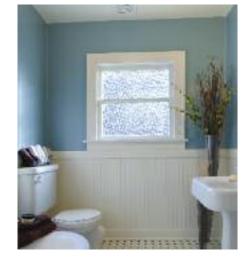

Our N&C Patterned Glass is suitable for use in insulated glass units (IGU's) and can be toughened to meet the requirements for safety glass in areas such as glazed doors, side panels, bathrooms and low level glazing as well as furniture & protective barriers.

Bathroom windows

Glazed door and adjacent glass panels

N&C Mist Patterned Glass

Level 4

N&C Glade Patterned Glass

N&C Stip Patterned Glass

N&C Aut Patterned Glass

Level 3