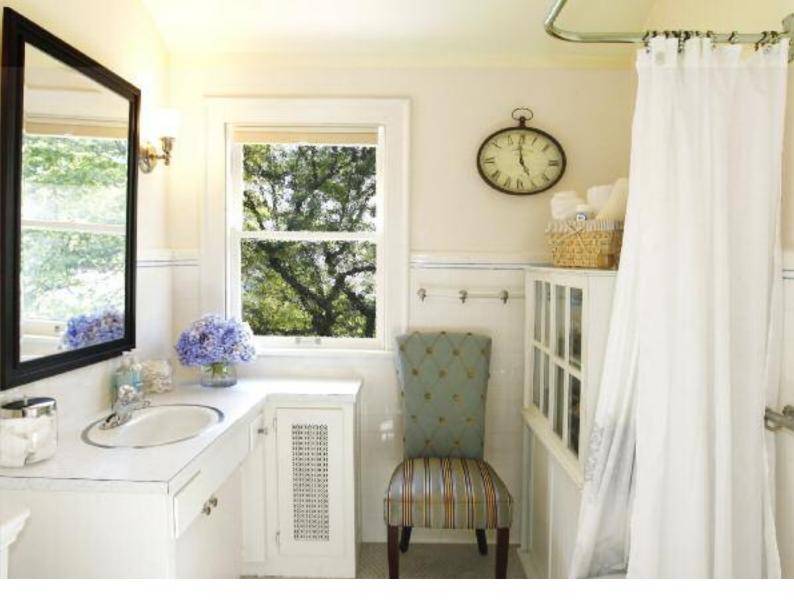

Bathroom windows

Glazed door and adjacent glass panels

N&C Mist Patterned Glass

Level 4

N&C Glade Patterned Glass

N&C Stip Patterned Glass

N&C Aut Patterned Glass

Level 3