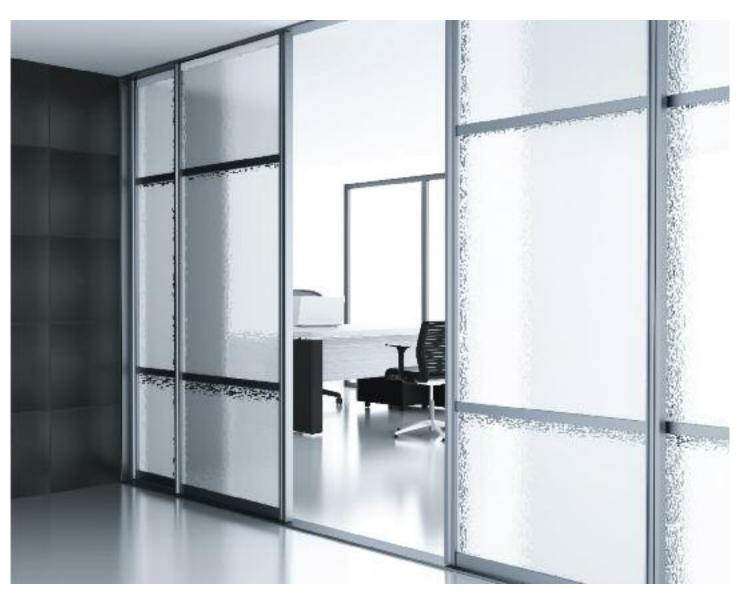

Protective areas

N&C Cots Patterned Glass

Level 5

N&C Syc Patterned Glass

N&C - F Patterned Glass

N&C Tor Patterned Glass

Bathroom windows

N&C Arc Patterned Glass