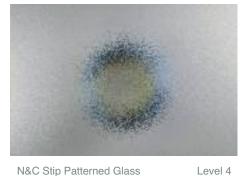

Bathroom windows

Glazed door and adjacent glass panels

N&C Mist Patterned Glass

Level 4

N&C Glade Patterned Glass

N&C Stip Patterned Glass

N&C Aut Patterned Glass

Level 3