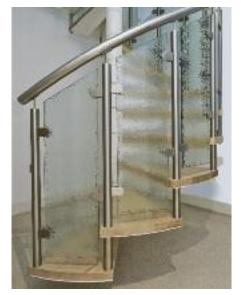

Our N&C Patterned Glass is suitable for use in insulated glass units (IGU's) and can be toughened to meet the requirements for safety glass in areas such as glazed doors, side panels, bathrooms and low level glazing as well as furniture & protective barriers.