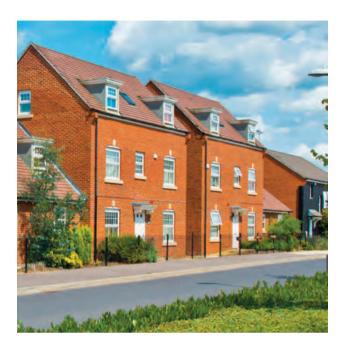

- 8.5mm sightline
- Black or Silver Spacer Bar
- U-Value (W/m2k) 1.2 2.0
- Argon, Krypton and Xenon Gases

Eco-Lite<sup>™</sup> Slim Premium is the ideal glass solution for a modern new build window with a traditional appearance.