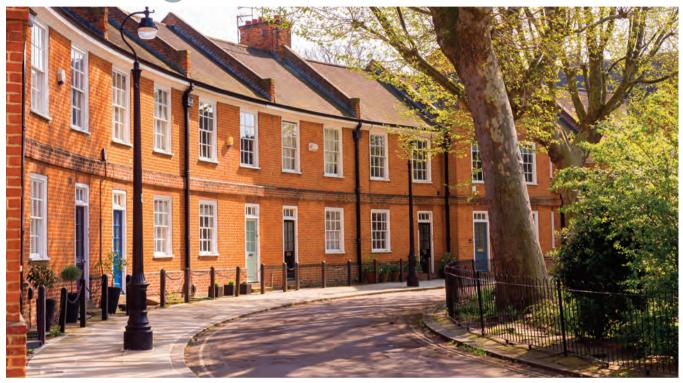

## **Eco-Lite**<sup>™</sup> *Slim Premium* Heritage and Conservation

Traditional Timber Sashes

Nicholls and Clarke Glass Limited are pleased to announce the latest edition to their glass range of sealed units, Eco-Lite™ Slim Premium.

With just an 8.5mm sightline with a 4mm and 6mm traditional aluminium spacer bar it is the perfect choice for use in new build and restoration of Timber, Steel or Aluminium windows.

Slim Line Steel Windows