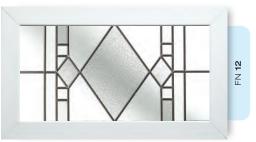

## Ornate Bevel Designs

This stunning range of intricately faceted bevel designs offer the ultimate in light reflecting brilliance. Traditional and elegant motifs are encapsulated in leadwork to create an alluring ambience in your conservatory, sitting room or hallway.

Wherever you choose to enjoy these ornate bevels, your home will shimmer and sparkle with the reflected sunlight from their multifaceted surfaces.

Glass photography copyright © RegaLead Ltd

Image courtesy of Ultraframe UK Ltd