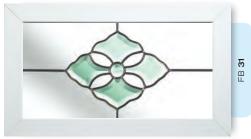

### Coloured Toplights

The height of understated elegance. Inspired by nature, these beautiful toplights can be used to great effect to enhance your conservatory or windows. Choose from an attractive array of floral or traditional motifs to imbue your windows with a subtle, yet striking refinement.

Each design is delicately traced with refined lead work to draw the eye and create a charming focal point within your home.