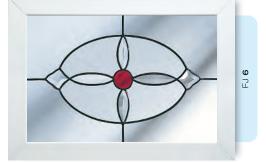

### Coloured Toplights

The height of understated elegance. Inspired by nature, these beautiful toplights can be used to great effect to enhance your conservatory or windows. Choose from an attractive array of floral or traditional motifs to imbue your windows with a subtle, yet striking refinement.

Each design is delicately traced with refined lead work to draw the eye and create a charming focal point within your home.