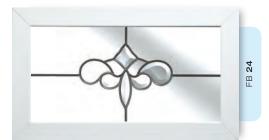

## Ornate Bevel Designs

This stunning range of intricately faceted bevel designs offer the ultimate in light reflecting brilliance. Traditional and elegant motifs are encapsulated in leadwork to create an alluring ambience in your conservatory, sitting room or hallway.

Wherever you choose to enjoy these ornate bevels, your home will shimmer and sparkle with the reflected sunlight from their multifaceted surfaces.

Glass photography copyright © RegaLead Ltd

Image courtesy of Ultraframe UK Ltd