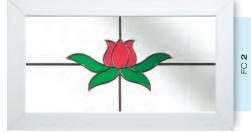

### Coloured Toplights

The height of understated elegance. Inspired by nature, these beautiful toplights can be used to great effect to enhance your conservatory or windows. Choose from an attractive array of floral or traditional motifs to imbue your windows with a subtle, yet striking refinement.

Each design is delicately traced with refined lead work to draw the eye and create a charming focal point within your home.

### Coloured Toplights

Glass designs shown as 350 x 520mm

Subtle and minimalist. Select from an attractive range of textured glass effect designs to introduce an air of delicate elegance to your conservatory or window toplights.