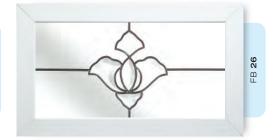

## Ornate Bevel Designs

This stunning range of intricately faceted bevel designs offer the ultimate in light reflecting brilliance. Traditional and elegant motifs are encapsulated in leadwork to create an alluring ambience in your conservatory, sitting room or hallway.

Wherever you choose to enjoy these ornate bevels, your home will shimmer and sparkle with the reflected sunlight from their multifaceted surfaces.

Glass photography copyright © RegaLead Ltd

Image courtesy of Ultraframe UK Ltd