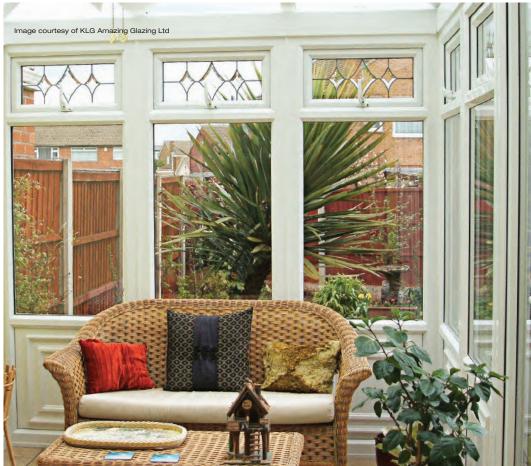

### Coloured Toplights

The height of understated elegance. Inspired by nature, these beautiful toplights can be used to great effect to enhance your conservatory or windows. Choose from an attractive array of floral or traditional motifs to imbue your windows with a subtle, yet striking refinement.

Each design is delicately traced with refined lead work to draw the eye and create a charming focal point within your home.

### Coloured Toplights

Glass designs shown as 350 x 520mm

Subtle and minimalist. Select from an attractive range of textured glass effect designs to introduce an air of delicate elegance to your conservatory or window toplights.