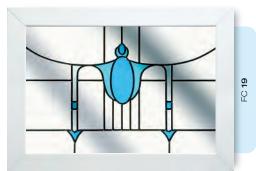

# Simple Bevel Designs

Effortlessly elegant. The pure clarity of these simple bevel designs has been created to catch and reflect the light from their multifaceted surfaces. Each beautifully designed piece or cluster, is attractively finished with delicate leadwork.

Light reflecting and easy to clean, this range will complement both town and country houses with timeless style and simplicity.