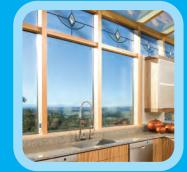

#### Jewels

The ultimate in opulent window adomment. Each richly coloured cast glass jewel is hand polished ensuring the design of your choice will capture and reflect every nuance of the changing light. We offer 6 coloured options in addition to the clear jewel.