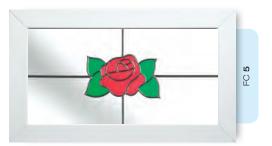

### Coloured Toplights

The height of understated elegance. Inspired by nature, these beautiful toplights can be used to great effect to enhance your conservatory or windows. Choose from an attractive array of floral or traditional motifs to imbue your windows with a subtle, yet striking refinement.

Each design is delicately traced with refined lead work to draw the eye and create a charming focal point within your home.