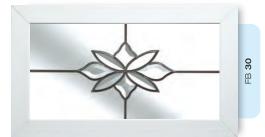

## Ornate Bevel Designs

This stunning range of intricately faceted bevel designs offer the ultimate in light reflecting brilliance. Traditional and elegant motifs are encapsulated in leadwork to create an alluring ambience in your conservatory, sitting room or hallway.

Wherever you choose to enjoy these ornate bevels, your home will shimmer and sparkle with the reflected sunlight from their multifaceted surfaces.

Glass photography copyright © RegaLead Ltd

Image courtesy of Ultraframe UK Ltd