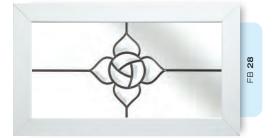

## Ornate Bevel Designs

This stunning range of intricately faceted bevel designs offer the ultimate in light reflecting brilliance. Traditional and elegant motifs are encapsulated in leadwork to create an alluring ambience in your conservatory, sitting room or hallway.

Wherever you choose to enjoy these ornate bevels, your home will shimmer and sparkle with the reflected sunlight from their multifaceted surfaces.

Glass photography copyright © RegaLead Ltd

Image courtesy of Ultraframe UK Ltd