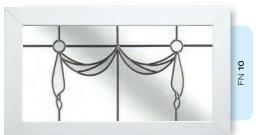

## Ornate Bevel Designs

This stunning range of intricately faceted bevel designs offer the ultimate in light reflecting brilliance. Traditional and elegant motifs are encapsulated in leadwork to create an alluring ambience in your conservatory, sitting room or hallway.

Wherever you choose to enjoy these ornate bevels, your home will shimmer and sparkle with the reflected sunlight from their multifaceted surfaces.

Glass photography copyright © RegaLead Ltd

Image courtesy of Ultraframe UK Ltd