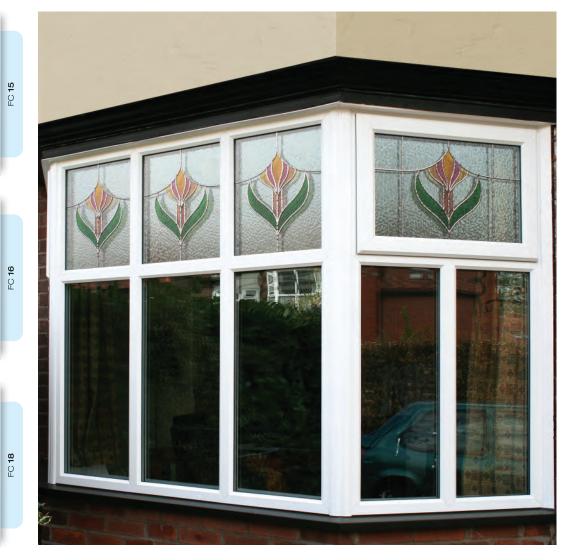

### Coloured Toplights

The height of understated elegance. Inspired by nature, these beautiful toplights can be used to great effect to enhance your conservatory or windows. Choose from an attractive array of floral or traditional motifs to imbue your windows with a subtle, yet striking refinement.

Each design is delicately traced with refined lead work to draw the eye and create a charming focal point within your home.

### Coloured Toplights

Glass designs shown as 350 x 520mm

Subtle and minimalist. Select from an attractive range of textured glass effect designs to introduce an air of delicate elegance to your conservatory or window toplights.