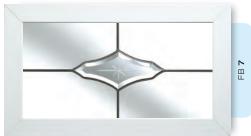

## Ornate Bevel Designs

This stunning range of intricately faceted bevel designs offer the ultimate in light reflecting brilliance. Traditional and elegant motifs are encapsulated in leadwork to create an alluring ambience in your conservatory, sitting room or hallway.

Wherever you choose to enjoy these ornate bevels, your home will shimmer and sparkle with the reflected sunlight from their multifaceted surfaces.

Glass photography copyright © RegaLead Ltd

Image courtesy of Ultraframe UK Ltd