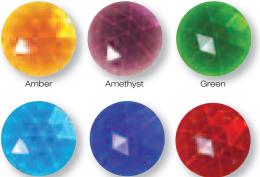

#### Jewels

The ultimate in opulent window adomment. Each richly coloured cast glass jewel is hand polished ensuring the design of your choice will capture and reflect every nuance of the changing light. We offer 6 coloured options in addition to the clear jewel.

Blue

Red

Aquamarine

11

Nicholls and Clarke Glass Ltd 28 Barnes Wallis Road Fareham | Hampshire | PO15 5TT

> Telephone: 01489 589 858

> Fax: 01489 574 474

Email: info.glass@nichollsandclarke.com