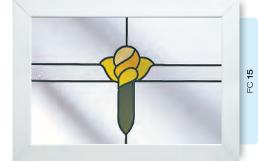

### Coloured Toplights

The height of understated elegance. Inspired by nature, these beautiful toplights can be used to great effect to enhance your conservatory or windows. Choose from an attractive array of floral or traditional motifs to imbue your windows with a subtle, yet striking refinement.

Each design is delicately traced with refined lead work to draw the eye and create a charming focal point within your home.