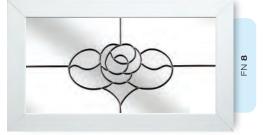

## Ornate Bevel Designs

This stunning range of intricately faceted bevel designs offer the ultimate in light reflecting brilliance. Traditional and elegant motifs are encapsulated in leadwork to create an alluring ambience in your conservatory, sitting room or hallway.

Wherever you choose to enjoy these ornate bevels, your home will shimmer and sparkle with the reflected sunlight from their multifaceted surfaces.

Glass photography copyright © RegaLead Ltd

Image courtesy of Ultraframe UK Ltd