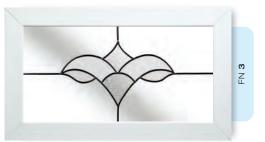

# Simple Bevel Designs

Effortlessly elegant. The pure clarity of these simple bevel designs has been created to catch and reflect the light from their multifaceted surfaces. Each beautifully designed piece or cluster, is attractively finished with delicate leadwork.

Light reflecting and easy to clean, this range will complement both town and country houses with timeless style and simplicity.