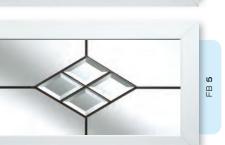

## Ornate Bevel Designs

This stunning range of intricately faceted bevel designs offer the ultimate in light reflecting brilliance. Traditional and elegant motifs are encapsulated in leadwork to create an alluring ambience in your conservatory, sitting room or hallway.

Wherever you choose to enjoy these ornate bevels, your home will shimmer and sparkle with the reflected sunlight from their multifaceted surfaces.

Glass photography copyright © RegaLead Ltd

Image courtesy of Ultraframe UK Ltd