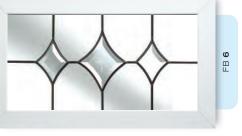

## Ornate Bevel Designs

This stunning range of intricately faceted bevel designs offer the ultimate in light reflecting brilliance. Traditional and elegant motifs are encapsulated in leadwork to create an alluring ambience in your conservatory, sitting room or hallway.

Wherever you choose to enjoy these ornate bevels, your home will shimmer and sparkle with the reflected sunlight from their multifaceted surfaces.

Glass photography copyright © RegaLead Ltd

Image courtesy of Ultraframe UK Ltd