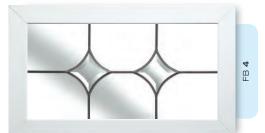

## Ornate Bevel Designs

This stunning range of intricately faceted bevel designs offer the ultimate in light reflecting brilliance. Traditional and elegant motifs are encapsulated in leadwork to create an alluring ambience in your conservatory, sitting room or hallway.

Wherever you choose to enjoy these ornate bevels, your home will shimmer and sparkle with the reflected sunlight from their multifaceted surfaces.

Glass photography copyright © RegaLead Ltd

Image courtesy of Ultraframe UK Ltd