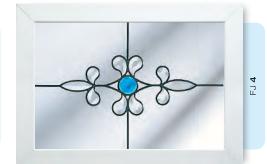

## Ornate Bevel Designs

This stunning range of intricately faceted bevel designs offer the ultimate in light reflecting brilliance. Traditional and elegant motifs are encapsulated in leadwork to create an alluring ambience in your conservatory, sitting room or hallway.

Wherever you choose to enjoy these ornate bevels, your home will shimmer and sparkle with the reflected sunlight from their multifaceted surfaces.

Glass photography copyright © RegaLead Ltd

Image courtesy of Ultraframe UK Ltd