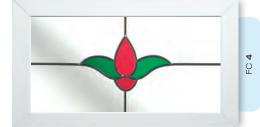

### Coloured Toplights

The height of understated elegance. Inspired by nature, these beautiful toplights can be used to great effect to enhance your conservatory or windows. Choose from an attractive array of floral or traditional motifs to imbue your windows with a subtle, yet striking refinement.

Each design is delicately traced with refined lead work to draw the eye and create a charming focal point within your home.