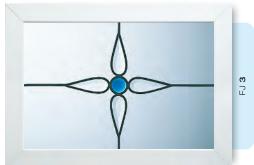

# Simple Bevel Designs

Effortlessly elegant. The pure clarity of these simple bevel designs has been created to catch and reflect the light from their multifaceted surfaces. Each beautifully designed piece or cluster, is attractively finished with delicate leadwork.

Light reflecting and easy to clean, this range will complement both town and country houses with timeless style and simplicity.