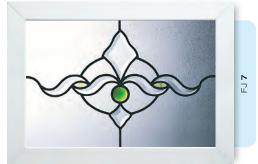

### Coloured Toplights

The height of understated elegance. Inspired by nature, these beautiful toplights can be used to great effect to enhance your conservatory or windows. Choose from an attractive array of floral or traditional motifs to imbue your windows with a subtle, yet striking refinement.

Each design is delicately traced with refined lead work to draw the eye and create a charming focal point within your home.