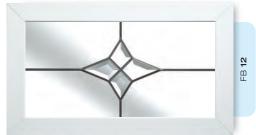

## Ornate Bevel Designs

This stunning range of intricately faceted bevel designs offer the ultimate in light reflecting brilliance. Traditional and elegant motifs are encapsulated in leadwork to create an alluring ambience in your conservatory, sitting room or hallway.

Wherever you choose to enjoy these ornate bevels, your home will shimmer and sparkle with the reflected sunlight from their multifaceted surfaces.

Glass photography copyright © RegaLead Ltd

Image courtesy of Ultraframe UK Ltd