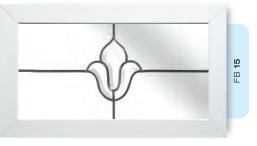

## Ornate Bevel Designs

This stunning range of intricately faceted bevel designs offer the ultimate in light reflecting brilliance. Traditional and elegant motifs are encapsulated in leadwork to create an alluring ambience in your conservatory, sitting room or hallway.

Wherever you choose to enjoy these ornate bevels, your home will shimmer and sparkle with the reflected sunlight from their multifaceted surfaces.

Glass photography copyright © RegaLead Ltd

Image courtesy of Ultraframe UK Ltd