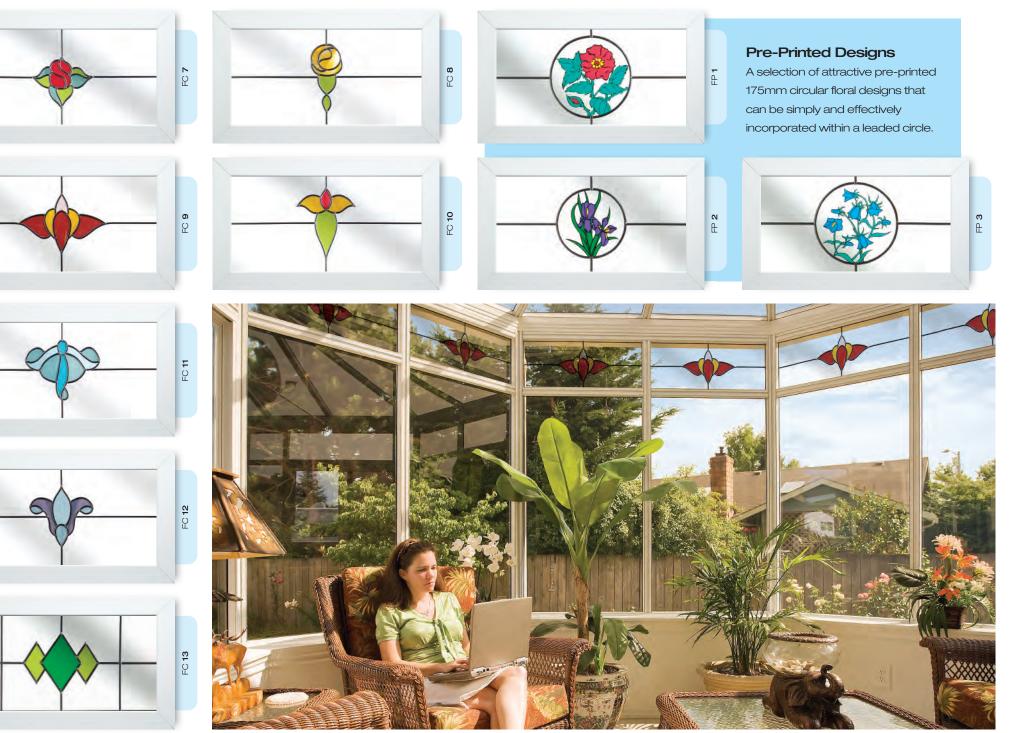

### Coloured Toplights

The height of understated elegance. Inspired by nature, these beautiful toplights can be used to great effect to enhance your conservatory or windows. Choose from an attractive array of floral or traditional motifs to imbue your windows with a subtle, yet striking refinement.

Each design is delicately traced with refined lead work to draw the eye and create a charming focal point within your home.