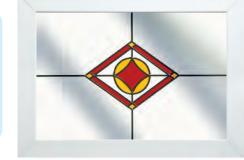

### Coloured Toplights

The height of understated elegance. Inspired by nature, these beautiful toplights can be used to great effect to enhance your conservatory or windows. Choose from an attractive array of floral or traditional motifs to imbue your windows with a subtle, yet striking refinement.

Each design is delicately traced with refined lead work to draw the eye and create a charming focal point within your home.