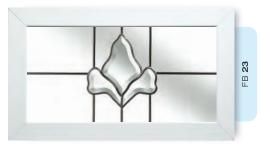

## Ornate Bevel Designs

This stunning range of intricately faceted bevel designs offer the ultimate in light reflecting brilliance. Traditional and elegant motifs are encapsulated in leadwork to create an alluring ambience in your conservatory, sitting room or hallway.

Wherever you choose to enjoy these ornate bevels, your home will shimmer and sparkle with the reflected sunlight from their multifaceted surfaces.

Glass photography copyright © RegaLead Ltd

Image courtesy of Ultraframe UK Ltd