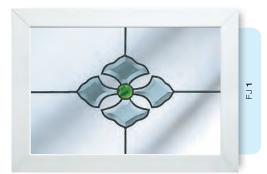

### Coloured Toplights

The height of understated elegance. Inspired by nature, these beautiful toplights can be used to great effect to enhance your conservatory or windows. Choose from an attractive array of floral or traditional motifs to imbue your windows with a subtle, yet striking refinement.

Each design is delicately traced with refined lead work to draw the eye and create a charming focal point within your home.