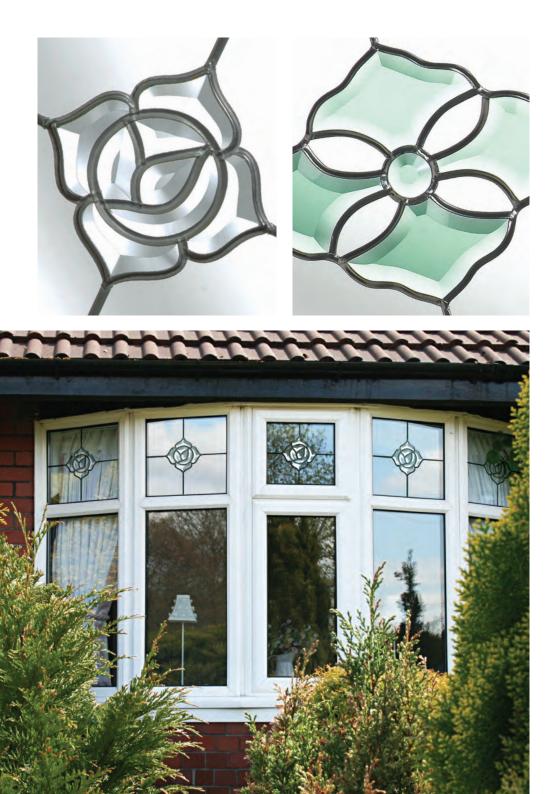

# Ornate Bevel Designs

This palette of sumptuous hues reflects the sunlight to create a rainbow of colour within your home. Coordinate the multifaceted bevels with a harmonising border or colour to add a vibrant dash of originality to your bay window. Size restrictions may apply.