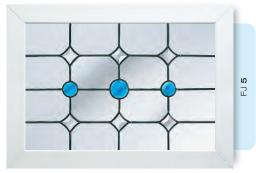

## Ornate Bevel Designs

This stunning range of intricately faceted bevel designs offer the ultimate in light reflecting brilliance. Traditional and elegant motifs are encapsulated in leadwork to create an alluring ambience in your conservatory, sitting room or hallway.

Wherever you choose to enjoy these ornate bevels, your home will shimmer and sparkle with the reflected sunlight from their multifaceted surfaces.

Glass photography copyright © RegaLead Ltd

Image courtesy of Ultraframe UK Ltd

# Ornate Bevel Designs

This palette of sumptuous hues reflects the sunlight to create a rainbow of colour within your home. Coordinate the multifaceted bevels with a harmonising border or colour to add a vibrant dash of originality to your bay window. Size restrictions may apply.