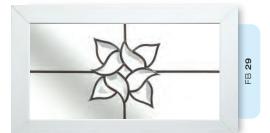

## Ornate Bevel Designs

This stunning range of intricately faceted bevel designs offer the ultimate in light reflecting brilliance. Traditional and elegant motifs are encapsulated in leadwork to create an alluring ambience in your conservatory, sitting room or hallway.

Wherever you choose to enjoy these ornate bevels, your home will shimmer and sparkle with the reflected sunlight from their multifaceted surfaces.

Glass photography copyright © RegaLead Ltd

Image courtesy of Ultraframe UK Ltd