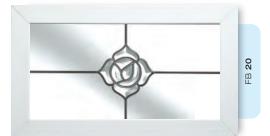

## Ornate Bevel Designs

This stunning range of intricately faceted bevel designs offer the ultimate in light reflecting brilliance. Traditional and elegant motifs are encapsulated in leadwork to create an alluring ambience in your conservatory, sitting room or hallway.

Wherever you choose to enjoy these ornate bevels, your home will shimmer and sparkle with the reflected sunlight from their multifaceted surfaces.

Glass photography copyright © RegaLead Ltd

Image courtesy of Ultraframe UK Ltd