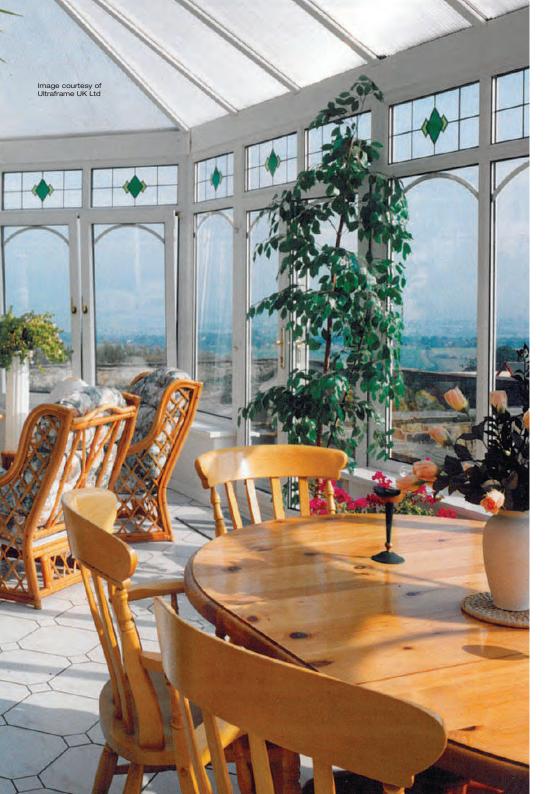

### Coloured Toplights

The height of understated elegance. Inspired by nature, these beautiful toplights can be used to great effect to enhance your conservatory or windows. Choose from an attractive array of floral or traditional motifs to imbue your windows with a subtle, yet striking refinement.

Each design is delicately traced with refined lead work to draw the eye and create a charming focal point within your home.

### Coloured Toplights

Glass designs shown as 350 x 520mm

Subtle and minimalist. Select from an attractive range of textured glass effect designs to introduce an air of delicate elegance to your conservatory or window toplights.