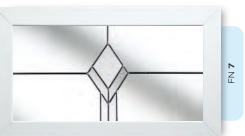

## Ornate Bevel Designs

This stunning range of intricately faceted bevel designs offer the ultimate in light reflecting brilliance. Traditional and elegant motifs are encapsulated in leadwork to create an alluring ambience in your conservatory, sitting room or hallway.

Wherever you choose to enjoy these ornate bevels, your home will shimmer and sparkle with the reflected sunlight from their multifaceted surfaces.

Glass photography copyright © RegaLead Ltd

Image courtesy of Ultraframe UK Ltd