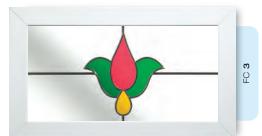

### Coloured Toplights

The height of understated elegance. Inspired by nature, these beautiful toplights can be used to great effect to enhance your conservatory or windows. Choose from an attractive array of floral or traditional motifs to imbue your windows with a subtle, yet striking refinement.

Each design is delicately traced with refined lead work to draw the eye and create a charming focal point within your home.

### Coloured Toplights

Glass designs shown as 350 x 520mm

Subtle and minimalist. Select from an attractive range of textured glass effect designs to introduce an air of delicate elegance to your conservatory or window toplights.