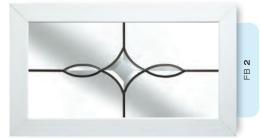

# Simple Bevel Designs

Effortlessly elegant. The pure clarity of these simple bevel designs has been created to catch and reflect the light from their multifaceted surfaces. Each beautifully designed piece or cluster, is attractively finished with delicate leadwork.

Light reflecting and easy to clean, this range will complement both town and country houses with timeless style and simplicity.