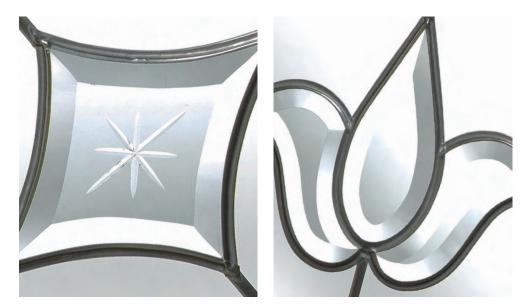

## Ornate Bevel Designs

This stunning range of intricately faceted bevel designs offer the ultimate in light reflecting brilliance. Traditional and elegant motifs are encapsulated in leadwork to create an alluring ambience in your conservatory, sitting room or hallway.

Wherever you choose to enjoy these ornate bevels, your home will shimmer and sparkle with the reflected sunlight from their multifaceted surfaces.

Glass photography copyright © RegaLead Ltd

Image courtesy of Ultraframe UK Ltd