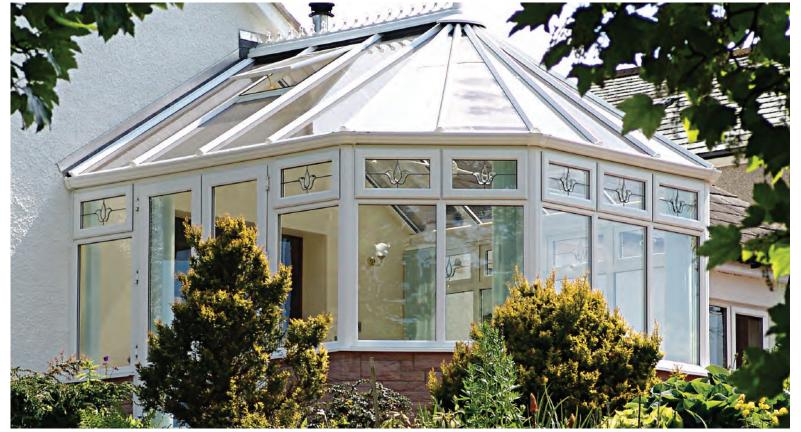

## Ornate Bevel Designs

This stunning range of intricately faceted bevel designs offer the ultimate in light reflecting brilliance. Traditional and elegant motifs are encapsulated in leadwork to create an alluring ambience in your conservatory, sitting room or hallway.

Wherever you choose to enjoy these ornate bevels, your home will shimmer and sparkle with the reflected sunlight from their multifaceted surfaces.

Glass photography copyright © RegaLead Ltd

Image courtesy of Ultraframe UK Ltd