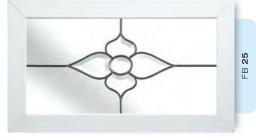

## Ornate Bevel Designs

This stunning range of intricately faceted bevel designs offer the ultimate in light reflecting brilliance. Traditional and elegant motifs are encapsulated in leadwork to create an alluring ambience in your conservatory, sitting room or hallway.

Wherever you choose to enjoy these ornate bevels, your home will shimmer and sparkle with the reflected sunlight from their multifaceted surfaces.

Glass photography copyright © RegaLead Ltd

Image courtesy of Ultraframe UK Ltd