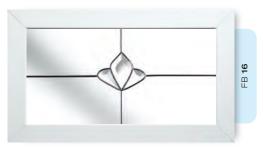

## Ornate Bevel Designs

This stunning range of intricately faceted bevel designs offer the ultimate in light reflecting brilliance. Traditional and elegant motifs are encapsulated in leadwork to create an alluring ambience in your conservatory, sitting room or hallway.

Wherever you choose to enjoy these ornate bevels, your home will shimmer and sparkle with the reflected sunlight from their multifaceted surfaces.

Glass photography copyright © RegaLead Ltd

Image courtesy of Ultraframe UK Ltd