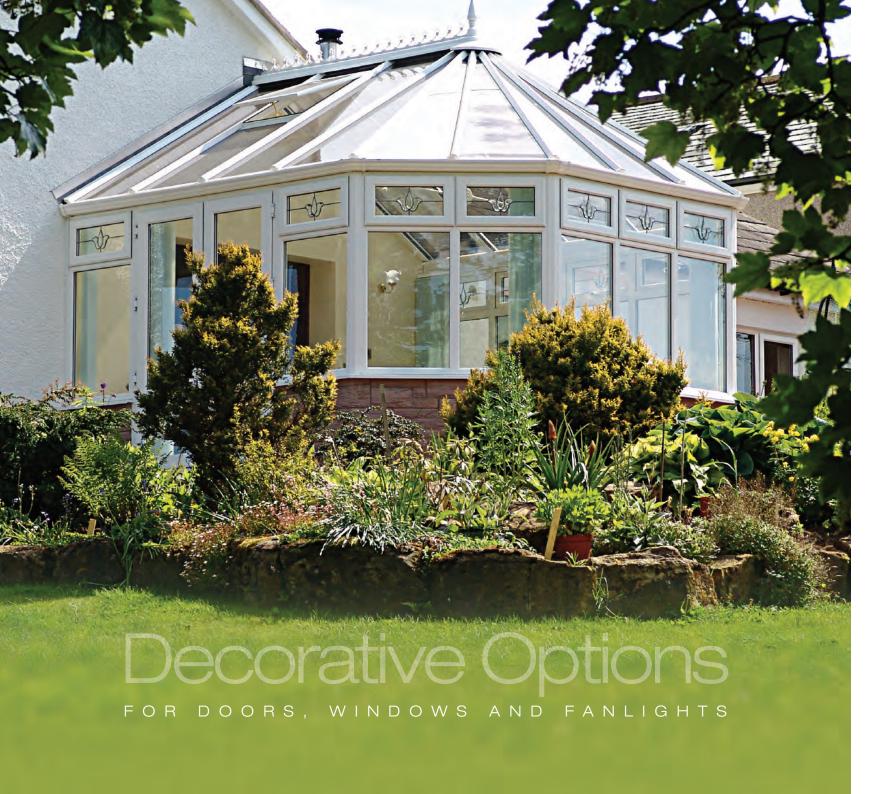

### Coloured Toplights

The height of understated elegance. Inspired by nature, these beautiful toplights can be used to great effect to enhance your conservatory or windows. Choose from an attractive array of floral or traditional motifs to imbue your windows with a subtle, yet striking refinement.

Each design is delicately traced with refined lead work to draw the eye and create a charming focal point within your home.

### Coloured Toplights

Glass designs shown as 350 x 520mm

Subtle and minimalist. Select from an attractive range of textured glass effect designs to introduce an air of delicate elegance to your conservatory or window toplights.