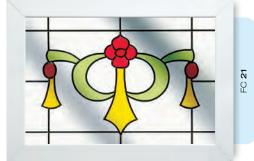

### Coloured Toplights

The height of understated elegance. Inspired by nature, these beautiful toplights can be used to great effect to enhance your conservatory or windows. Choose from an attractive array of floral or traditional motifs to imbue your windows with a subtle, yet striking refinement.

Each design is delicately traced with refined lead work to draw the eye and create a charming focal point within your home.