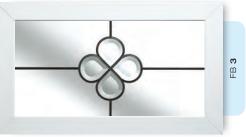

# Simple Bevel Designs

Effortlessly elegant. The pure clarity of these simple bevel designs has been created to catch and reflect the light from their multifaceted surfaces. Each beautifully designed piece or cluster, is attractively finished with delicate leadwork.

Light reflecting and easy to clean, this range will complement both town and country houses with timeless style and simplicity.