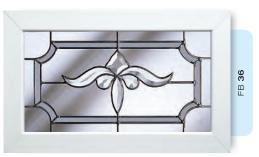

## Ornate Bevel Designs

This stunning range of intricately faceted bevel designs offer the ultimate in light reflecting brilliance. Traditional and elegant motifs are encapsulated in leadwork to create an alluring ambience in your conservatory, sitting room or hallway.

Wherever you choose to enjoy these ornate bevels, your home will shimmer and sparkle with the reflected sunlight from their multifaceted surfaces.

Glass photography copyright © RegaLead Ltd

Image courtesy of Ultraframe UK Ltd