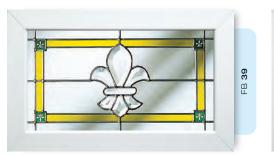

### Coloured Toplights

The height of understated elegance. Inspired by nature, these beautiful toplights can be used to great effect to enhance your conservatory or windows. Choose from an attractive array of floral or traditional motifs to imbue your windows with a subtle, yet striking refinement.

Each design is delicately traced with refined lead work to draw the eye and create a charming focal point within your home.