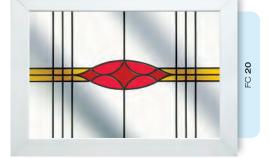

### Coloured Toplights

The height of understated elegance. Inspired by nature, these beautiful toplights can be used to great effect to enhance your conservatory or windows. Choose from an attractive array of floral or traditional motifs to imbue your windows with a subtle, yet striking refinement.

Each design is delicately traced with refined lead work to draw the eye and create a charming focal point within your home.