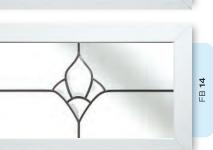

## Ornate Bevel Designs

This stunning range of intricately faceted bevel designs offer the ultimate in light reflecting brilliance. Traditional and elegant motifs are encapsulated in leadwork to create an alluring ambience in your conservatory, sitting room or hallway.

Wherever you choose to enjoy these ornate bevels, your home will shimmer and sparkle with the reflected sunlight from their multifaceted surfaces.

Glass photography copyright © RegaLead Ltd

Image courtesy of Ultraframe UK Ltd