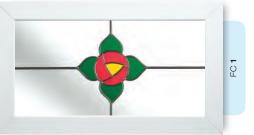

### Coloured Toplights

The height of understated elegance. Inspired by nature, these beautiful toplights can be used to great effect to enhance your conservatory or windows. Choose from an attractive array of floral or traditional motifs to imbue your windows with a subtle, yet striking refinement.

Each design is delicately traced with refined lead work to draw the eye and create a charming focal point within your home.

### Coloured Toplights

Glass designs shown as 350 x 520mm

Subtle and minimalist. Select from an attractive range of textured glass effect designs to introduce an air of delicate elegance to your conservatory or window toplights.