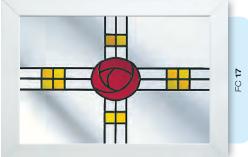

### Coloured Toplights

The height of understated elegance. Inspired by nature, these beautiful toplights can be used to great effect to enhance your conservatory or windows. Choose from an attractive array of floral or traditional motifs to imbue your windows with a subtle, yet striking refinement.

Each design is delicately traced with refined lead work to draw the eye and create a charming focal point within your home.