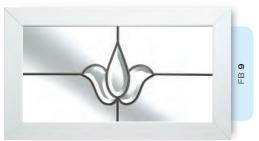

## Ornate Bevel Designs

This stunning range of intricately faceted bevel designs offer the ultimate in light reflecting brilliance. Traditional and elegant motifs are encapsulated in leadwork to create an alluring ambience in your conservatory, sitting room or hallway.

Wherever you choose to enjoy these ornate bevels, your home will shimmer and sparkle with the reflected sunlight from their multifaceted surfaces.

Glass photography copyright © RegaLead Ltd

Image courtesy of Ultraframe UK Ltd