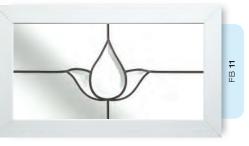

## Ornate Bevel Designs

This stunning range of intricately faceted bevel designs offer the ultimate in light reflecting brilliance. Traditional and elegant motifs are encapsulated in leadwork to create an alluring ambience in your conservatory, sitting room or hallway.

Wherever you choose to enjoy these ornate bevels, your home will shimmer and sparkle with the reflected sunlight from their multifaceted surfaces.

Glass photography copyright © RegaLead Ltd

Image courtesy of Ultraframe UK Ltd