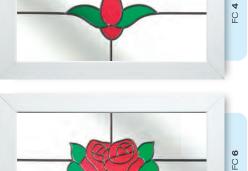

### Coloured Toplights

The height of understated elegance. Inspired by nature, these beautiful toplights can be used to great effect to enhance your conservatory or windows. Choose from an attractive array of floral or traditional motifs to imbue your windows with a subtle, yet striking refinement.

Each design is delicately traced with refined lead work to draw the eye and create a charming focal point within your home.