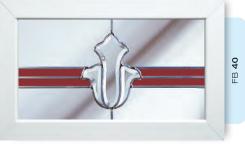

### Coloured Toplights

The height of understated elegance. Inspired by nature, these beautiful toplights can be used to great effect to enhance your conservatory or windows. Choose from an attractive array of floral or traditional motifs to imbue your windows with a subtle, yet striking refinement.

Each design is delicately traced with refined lead work to draw the eye and create a charming focal point within your home.