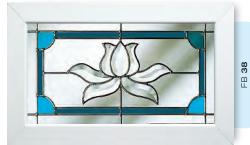

### Coloured Toplights

The height of understated elegance. Inspired by nature, these beautiful toplights can be used to great effect to enhance your conservatory or windows. Choose from an attractive array of floral or traditional motifs to imbue your windows with a subtle, yet striking refinement.

Each design is delicately traced with refined lead work to draw the eye and create a charming focal point within your home.