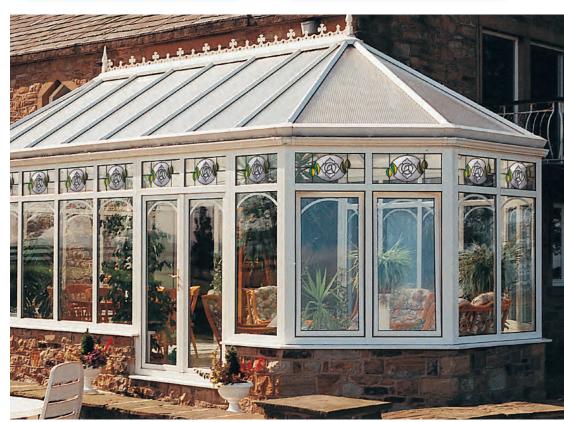

## Ornate Bevel Designs

This stunning range of intricately faceted bevel designs offer the ultimate in light reflecting brilliance. Traditional and elegant motifs are encapsulated in leadwork to create an alluring ambience in your conservatory, sitting room or hallway.

Wherever you choose to enjoy these ornate bevels, your home will shimmer and sparkle with the reflected sunlight from their multifaceted surfaces.

Glass photography copyright © RegaLead Ltd

Image courtesy of Ultraframe UK Ltd