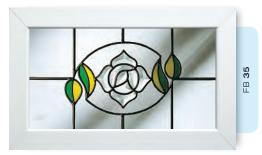

### Coloured Toplights

The height of understated elegance. Inspired by nature, these beautiful toplights can be used to great effect to enhance your conservatory or windows. Choose from an attractive array of floral or traditional motifs to imbue your windows with a subtle, yet striking refinement.

Each design is delicately traced with refined lead work to draw the eye and create a charming focal point within your home.