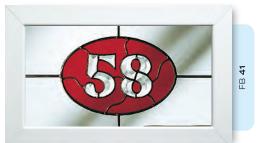

### Coloured Toplights

The height of understated elegance. Inspired by nature, these beautiful toplights can be used to great effect to enhance your conservatory or windows. Choose from an attractive array of floral or traditional motifs to imbue your windows with a subtle, yet striking refinement.

Each design is delicately traced with refined lead work to draw the eye and create a charming focal point within your home.