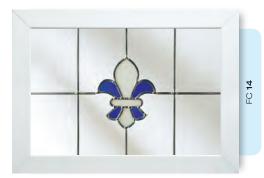

### Coloured Toplights

The height of understated elegance. Inspired by nature, these beautiful toplights can be used to great effect to enhance your conservatory or windows. Choose from an attractive array of floral or traditional motifs to imbue your windows with a subtle, yet striking refinement.

Each design is delicately traced with refined lead work to draw the eye and create a charming focal point within your home.