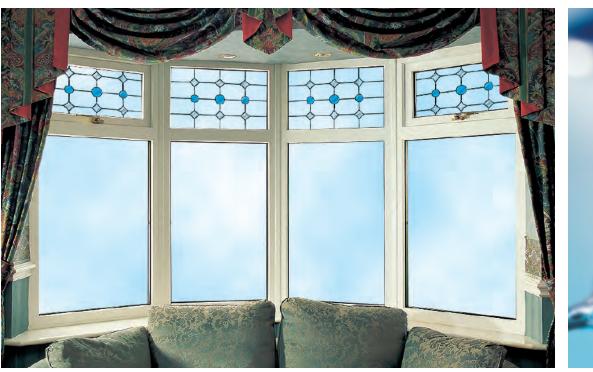

## Ornate Bevel Designs

This stunning range of intricately faceted bevel designs offer the ultimate in light reflecting brilliance. Traditional and elegant motifs are encapsulated in leadwork to create an alluring ambience in your conservatory, sitting room or hallway.

Wherever you choose to enjoy these ornate bevels, your home will shimmer and sparkle with the reflected sunlight from their multifaceted surfaces.

Glass photography copyright © RegaLead Ltd

Image courtesy of Ultraframe UK Ltd

# Ornate Bevel Designs

This palette of sumptuous hues reflects the sunlight to create a rainbow of colour within your home. Coordinate the multifaceted bevels with a harmonising border or colour to add a vibrant dash of originality to your bay window. Size restrictions may apply.