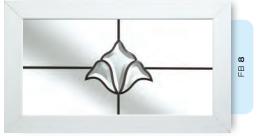

## Ornate Bevel Designs

This stunning range of intricately faceted bevel designs offer the ultimate in light reflecting brilliance. Traditional and elegant motifs are encapsulated in leadwork to create an alluring ambience in your conservatory, sitting room or hallway.

Wherever you choose to enjoy these ornate bevels, your home will shimmer and sparkle with the reflected sunlight from their multifaceted surfaces.

Glass photography copyright © RegaLead Ltd

Image courtesy of Ultraframe UK Ltd