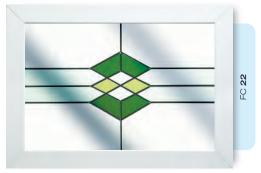

### Coloured Toplights

The height of understated elegance. Inspired by nature, these beautiful toplights can be used to great effect to enhance your conservatory or windows. Choose from an attractive array of floral or traditional motifs to imbue your windows with a subtle, yet striking refinement.

Each design is delicately traced with refined lead work to draw the eye and create a charming focal point within your home.