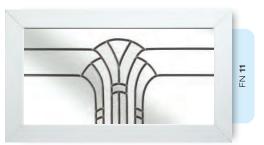

## Ornate Bevel Designs

This stunning range of intricately faceted bevel designs offer the ultimate in light reflecting brilliance. Traditional and elegant motifs are encapsulated in leadwork to create an alluring ambience in your conservatory, sitting room or hallway.

Wherever you choose to enjoy these ornate bevels, your home will shimmer and sparkle with the reflected sunlight from their multifaceted surfaces.

Glass photography copyright © RegaLead Ltd

Image courtesy of Ultraframe UK Ltd