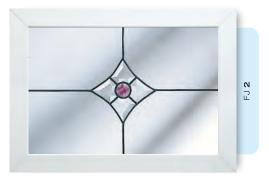

### Coloured Toplights

The height of understated elegance. Inspired by nature, these beautiful toplights can be used to great effect to enhance your conservatory or windows. Choose from an attractive array of floral or traditional motifs to imbue your windows with a subtle, yet striking refinement.

Each design is delicately traced with refined lead work to draw the eye and create a charming focal point within your home.